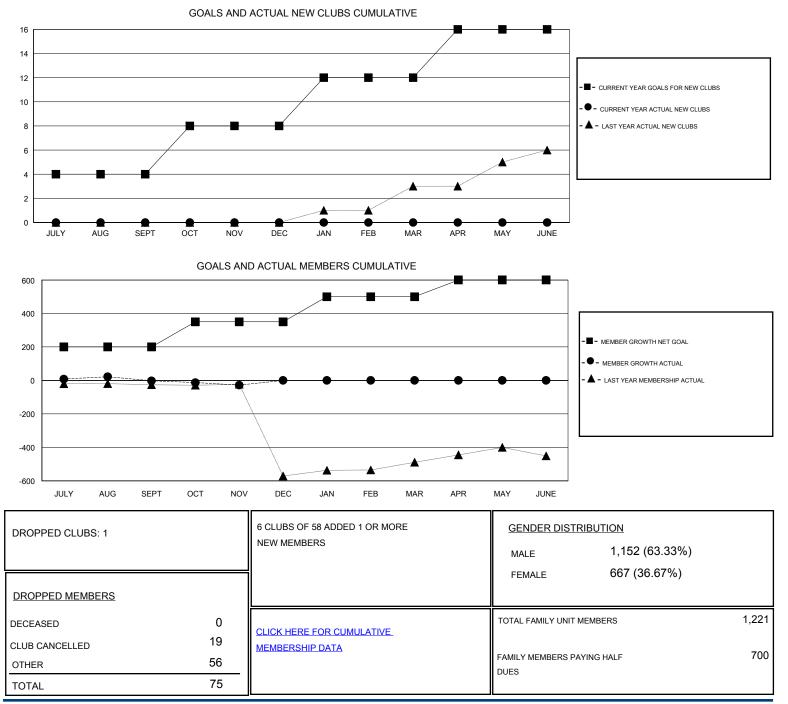

## District 321B2

Results as of: 11/30/2019

| GMT:                         |               |           |               |                              |                           |                         | GMT CA                                             |
|------------------------------|---------------|-----------|---------------|------------------------------|---------------------------|-------------------------|----------------------------------------------------|
| Clubs                        |               |           |               | Members                      |                           |                         |                                                    |
| RESULTS FOR 2019-2020        |               |           |               | RESULTS FOR 2019-2020        |                           |                         |                                                    |
| QUARTER                      | NEW CLUB GOAL | NEW CLUBS | DROPPED CLUBS | QUARTER                      | MEMBER GROWTH NET<br>GOAL | MEMBER GROWTH<br>ACTUAL | DROPPED<br>MEMBERS ACTUAL<br>(including transfers) |
| JULY/AUG/SEPT<br>OCT/NOV/DEC | 4<br>4        | 0<br>0    | 0<br>1        | JULY/AUG/SEPT<br>OCT/NOV/DEC | 200<br>150                | 45<br>14                | 35<br>40                                           |
| JAN/FEB/MAR<br>APR/MAY/JUNE  | 4<br>4        | 0<br>0    | 0<br>0        | JAN/FEB/MAR<br>APR/MAY/JUNE  | 150<br>100                | 0<br>0                  | 0<br>0                                             |